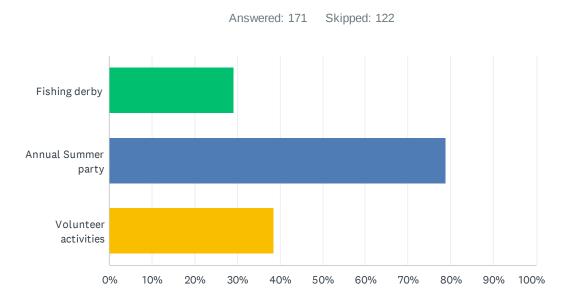

# Q9 For further activities, facilities or events, select from the following list and/or include your own suggestions under "Other".

| ANSWER CHOICES         | RESPONSES  |   |
|------------------------|------------|---|
| Fishing derby          | 29.24% 50  | ) |
| Annual Summer party    | 78.95% 135 | 5 |
| Volunteer activities   | 38.60% 66  | 3 |
| Total Respondents: 171 |            |   |