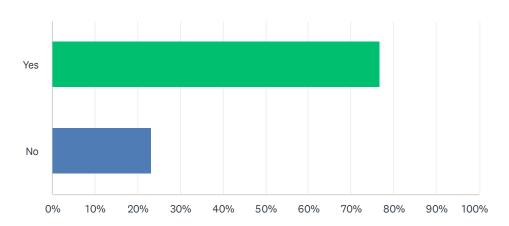

Answered: 275 Skipped: 18

| ANSWER CHOICES         | RESPONSES  |   |
|------------------------|------------|---|
| Yes                    | 76.73% 21: | 1 |
| No                     | 23.27% 64  | 4 |
| Total Respondents: 275 |            |   |