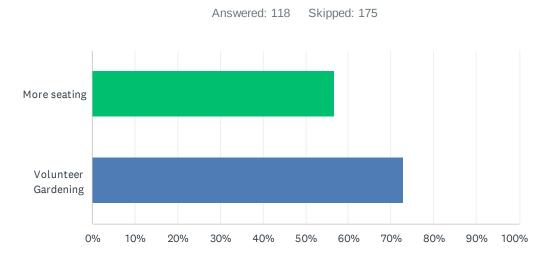

# Q8 For activities, facilities and events within Mouat Park, select from the following list and/or include your own suggestions under "Other".

| ANSWER CHOICES         | RESPONSES |    |
|------------------------|-----------|----|
| More seating           | 56.78%    | 67 |
| Volunteer Gardening    | 72.88%    | 86 |
| Total Respondents: 118 |           |    |