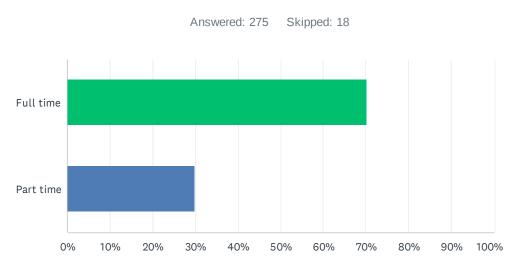

### Q3 Are you a full time or part time resident?

| ANSWER CHOICES         | RESPONSES  |
|------------------------|------------|
| Full time              | 70.18% 193 |
| Part time              | 29.82% 82  |
| Total Respondents: 275 |            |