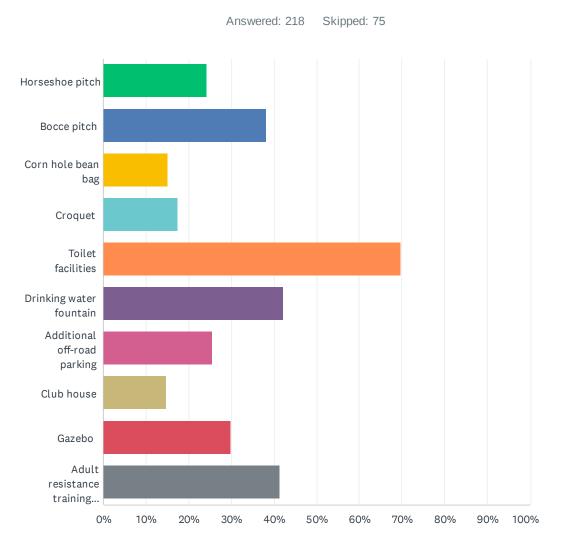

# Q6 For activities, facilities and events within Privateers Park, select from the following list or/and include your own suggestions under "Other".

#### Magic Lake Estates Community Survey 2024

| ANSWER CHOICES                    | RESPONSES |     |
|-----------------------------------|-----------|-----|
| Horseshoe pitch                   | 24.31%    | 53  |
| Bocce pitch                       | 38.07%    | 83  |
| Corn hole bean bag                | 15.14%    | 33  |
| Croquet                           | 17.43%    | 38  |
| Toilet facilities                 | 69.72%    | 152 |
| Drinking water fountain           | 42.20%    | 92  |
| Additional off-road parking       | 25.69%    | 56  |
| Club house                        | 14.68%    | 32  |
| Gazebo                            | 29.82%    | 65  |
| Adult resistance training circuit | 41.28%    | 90  |
| Total Respondents: 218            |           |     |