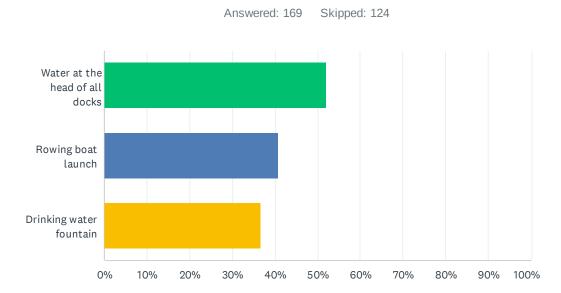

# Q7 For activities, facilities and events within Thieves Bay Marina, select from the following list and/or include your own suggestions under "Other".

| ANSWER CHOICES                 | RESPONSES |    |
|--------------------------------|-----------|----|
| Water at the head of all docks | 52.07%    | 88 |
| Rowing boat launch             | 40.83%    | 69 |
| Drinking water fountain        | 36.69%    | 62 |
| Total Respondents: 169         |           |    |