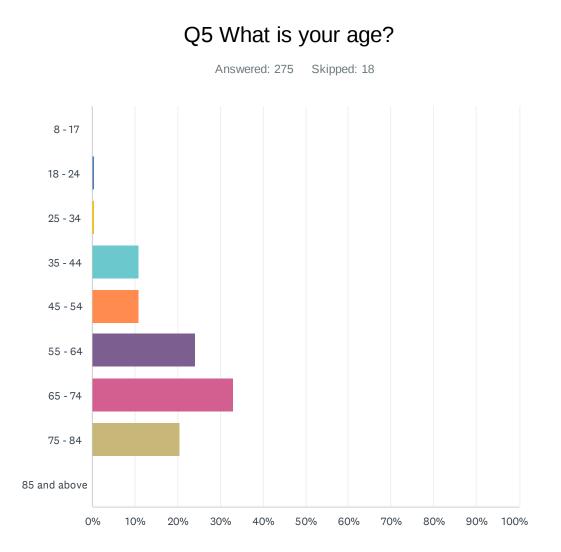

| Magic Lake Estates | Community | Survey 2024 |
|--------------------|-----------|-------------|
|--------------------|-----------|-------------|

| ANSWER CHOICES         | RESPONSES |    |
|------------------------|-----------|----|
| 8 - 17                 | 0.00%     | 0  |
| 18 - 24                | 0.36%     | 1  |
| 25 - 34                | 0.36%     | 1  |
| 35 - 44                | 10.91%    | 30 |
| 45 - 54                | 10.91%    | 30 |
| 55 - 64                | 24.00%    | 66 |
| 65 - 74                | 33.09%    | 91 |
| 75 - 84                | 20.36%    | 56 |
| 85 and above           | 0.00%     | 0  |
| Total Respondents: 275 |           |    |