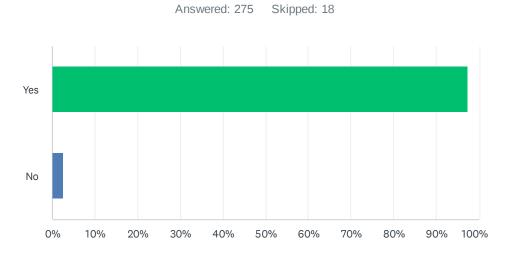

### Q2 Are you a resident of Magic Lake Estates?

| ANSWER CHOICES         | RESPONSES  |
|------------------------|------------|
| Yes                    | 97.45% 268 |
| No                     | 2.55% 7    |
| Total Respondents: 275 |            |