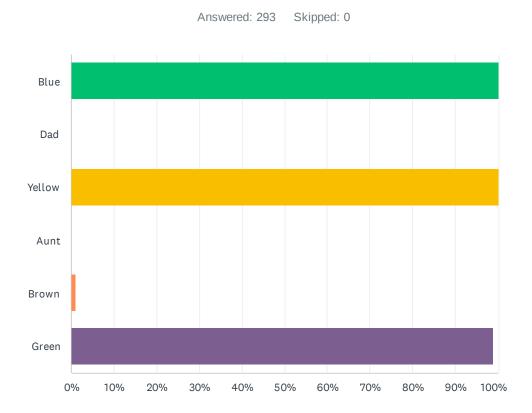

#### Q1 Which of the following options are colours in the rainbow?

| ANSWER CHOICES         | RESPONSES |     |
|------------------------|-----------|-----|
| Blue                   | 100.00%   | 293 |
| Dad                    | 0.00%     | 0   |
| Yellow                 | 100.00%   | 293 |
| Aunt                   | 0.00%     | 0   |
| Brown                  | 1.02%     | 3   |
| Green                  | 98.98%    | 290 |
| Total Respondents: 293 |           |     |